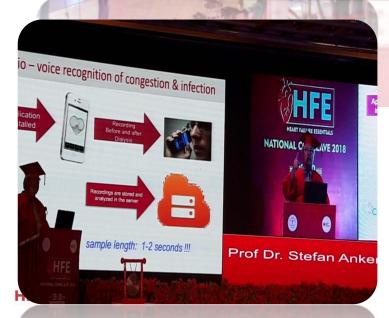

gists and General Physician across India in order to discuss management of Heart Failure and its complication.
- In this CME, different topic related Heart Failure such as Heart Failure and Indian Physicians, Clinical Approach and Diagnostic, Pharmacological Advances in HF and Device Advances & Intervention in HF were discussed in this event.
- Different cases were explained to the audience and the whole case was open for discussion. Audience actively participated in the discussion regarding complication of Heart Failure and its management. It was a very interactive session and the delegates thoroughly enjoyed it.
- Participants were keen to share their experience and knowledge and they also provided their critiques and recommendations on the event.







### **SNAPSHOTS**