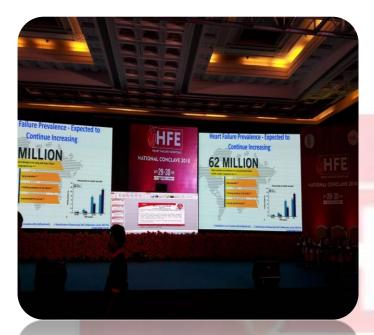

Cardiologists and General Physician across India in order to discuss management of Heart Failure and its complication.
- In this CME, different topic related Heart Failure such as Heart Failure and Indian Physicians, Clinical Approach and Diagnostic, Pharmacological Advances in HF and Device Advances & Intervention in HF were discussed in this event.
- Different cases were explained to the audience and the whole case was open for discussion. Audience actively participated in the discussion regarding complication of Heart Failure and its management. It was a very interactive session and the delegates thoroughly enjoyed it.
- Participants were keen to share their experience and knowledge and they also provided their critiques and recommendations on the event.







### **SNAPSHOTS**